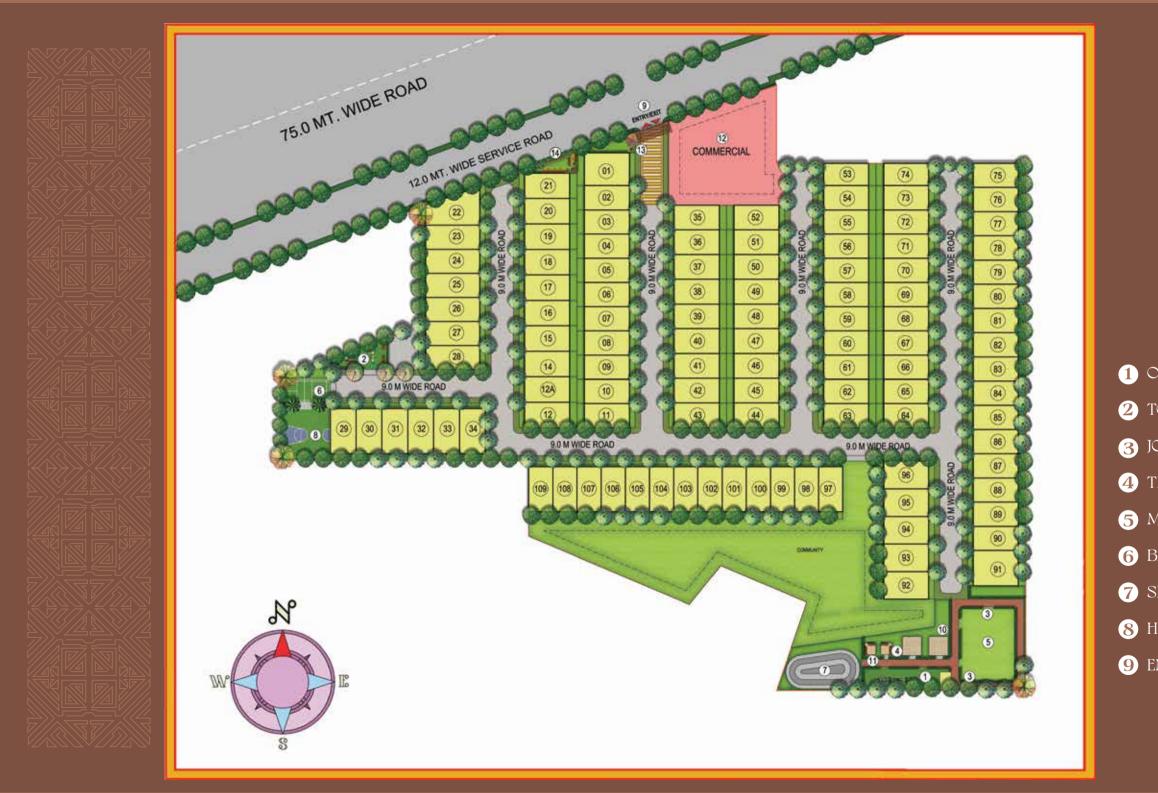

# Site Layout Plan

- 1 OUTDOOR GYM
- 2 TODDLER'S PLAY AREA
- 3 JOGGING TRACK
- 4 THEME GARDEN
- 5 MULTIPURPOSE LAWN
- 6 BADMINTON COURT
- 7 SKATING RINK
- 8 HALF BASKET BALL COURT
- 9 ENTRANCE GATE

- 10 YOGA AND MEDITATION ZONE
- 11 ELDER'S AREA
- 12 COMMERCIAL
- 13 WELCOMING STATUE
- 14 FRAGRANCE GARDEN