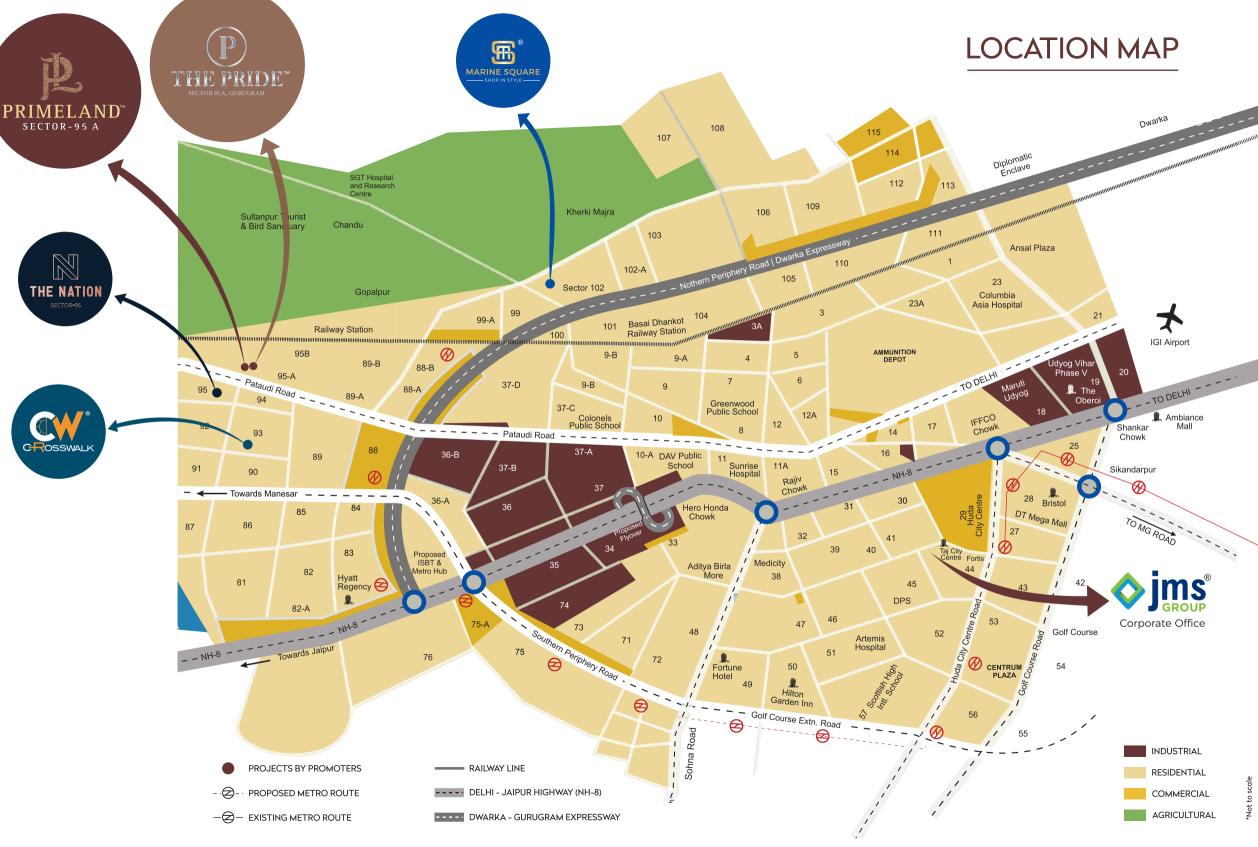

# Location Advantages

- Located on 75 meter wide road
- Accessibility from Delhi Airport
- Easy smooth connectivity from Pataudi Road, Northern Peripheral Road, NH8 & KMP Expressway
- Close to Manesar & Kadipur industrial Area
- Close to industrial units Alcatel Lucent, Hero Moto Corp, Maruti etc.
- Education institution like SGT Group of Institutes, Sharda International School, Colonel's Public School, Yaduvanshi School are within close proximity
- Premium residential and commercial projects in close proximity