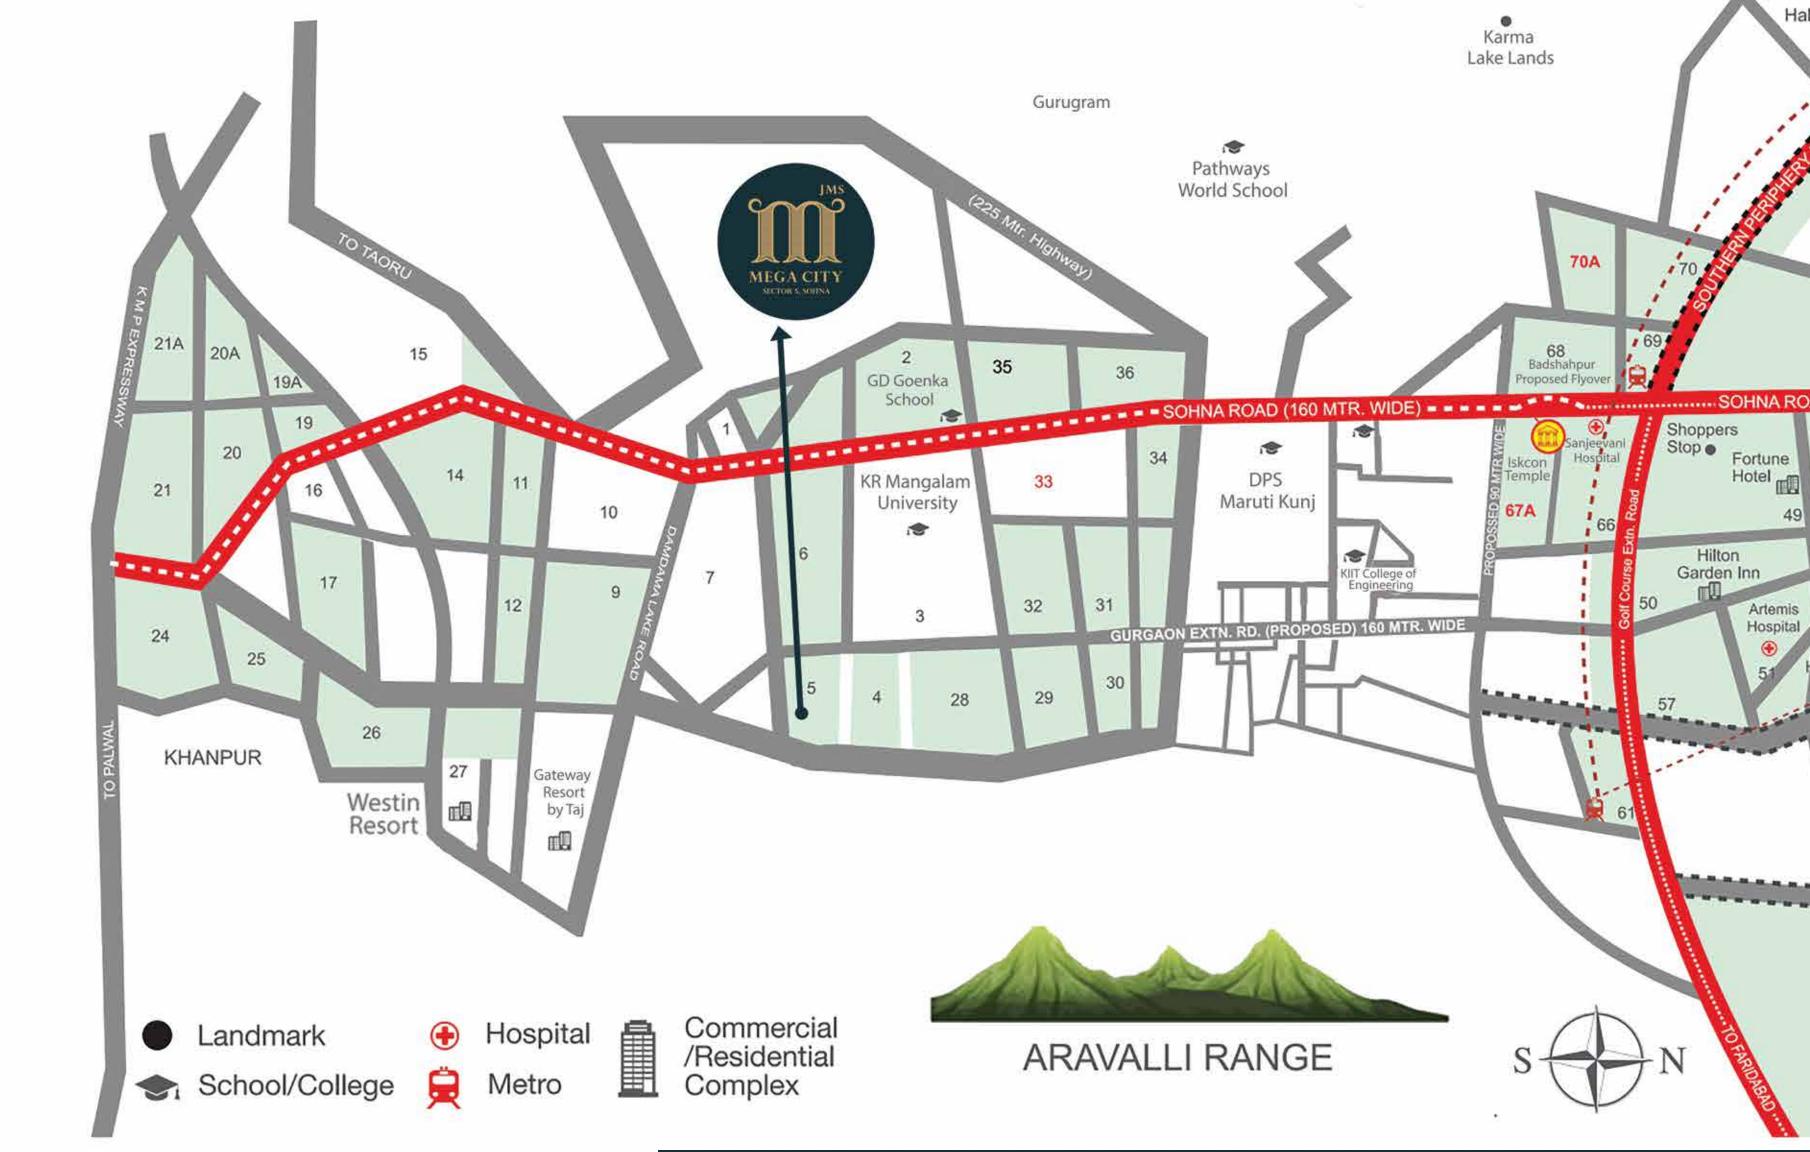

### Location Advantages

2 min. drive from Gurgaon Sohna elevated road

20 min. drive from Rajiv Chowk

Proximity to Delhi - Mumbai Expressway (DMIC)

Educational Hub & School like (GD Goenka World School, KR Mangalam, Ryan International School, SCG Academy) in the vicinity

Close to the Taj Restaurant & Damdama Lake

Very close to Sports City South Gurgaon

Near to IT & Industrial Hub

Close to IMT Sohna & KMP Expressway