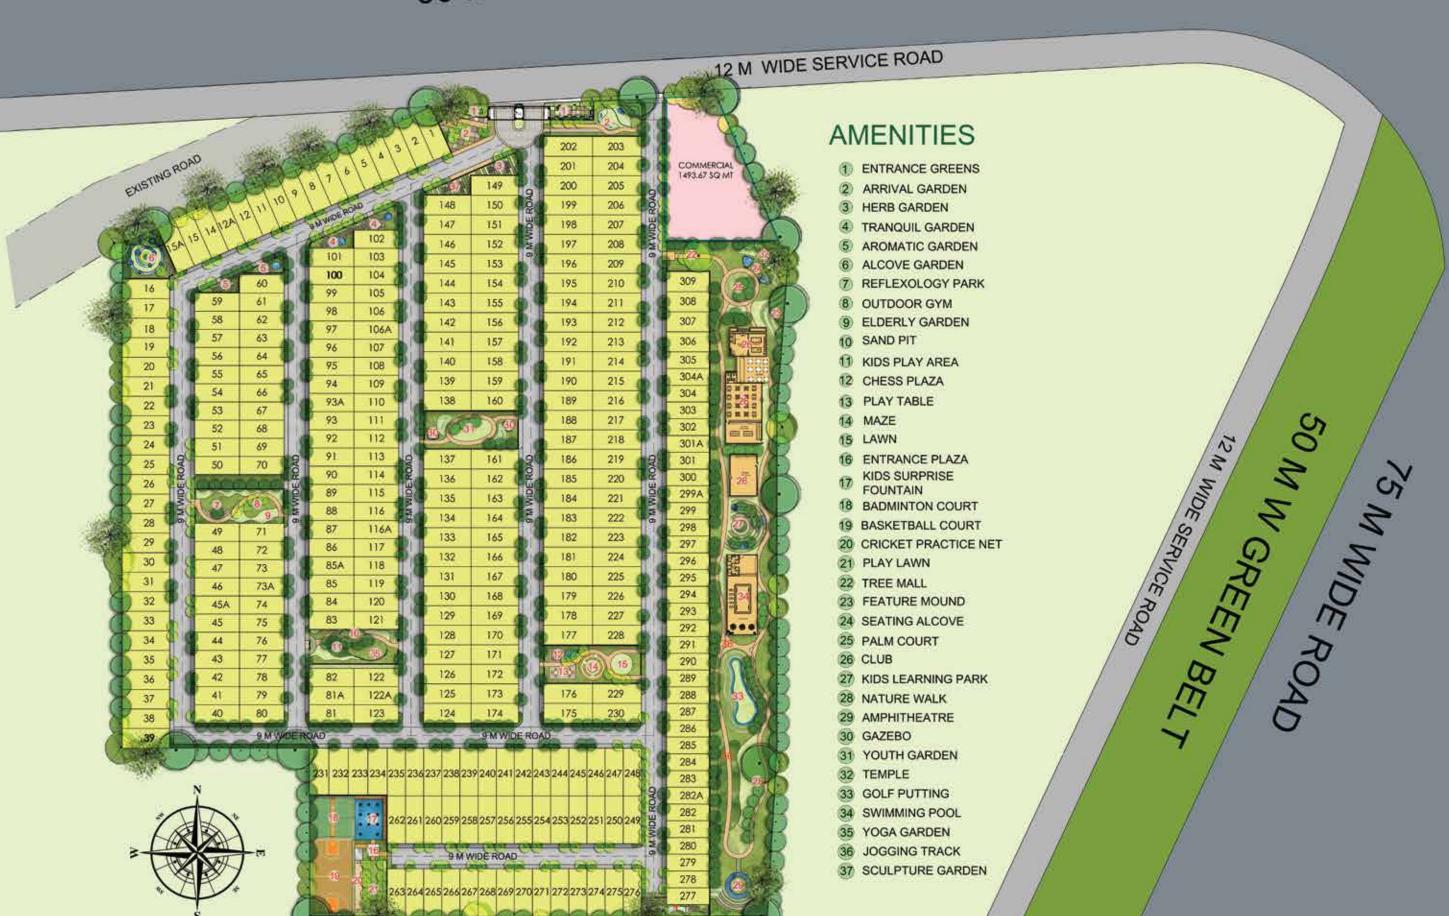

#### Layout Plan

Experience the meticulously crafted layout plan of JMS Mega City, seamlessly blending aesthetics, functionality and a harmonious living environment.

### Amenities that Resonate The Mega Lifestyle

With over 35 well-maintained facilities and amenities, JMS Mega City offers you a taste of urban life just outside your door.

Gated Community

Herb Garden

Aromatic Garden

Reflexology Park

Outdoor Gym

Elderly Garden

Kids Play Area

Chess Plaza

Play Table

Maze

Lawn

Kids Surprise Fountain

Badminton Court

Basketball Court

Cricket Practice Net

Play Lawn

Tree Mall

Seating Alcove

Palm Court

Club

Kids Learining Park

Nature Walk

Amphitheatre

Youth Garden

Temple

Golf Putting

Swimming Pool

Yoga Garden

Jogging Track

Sculpture Garden